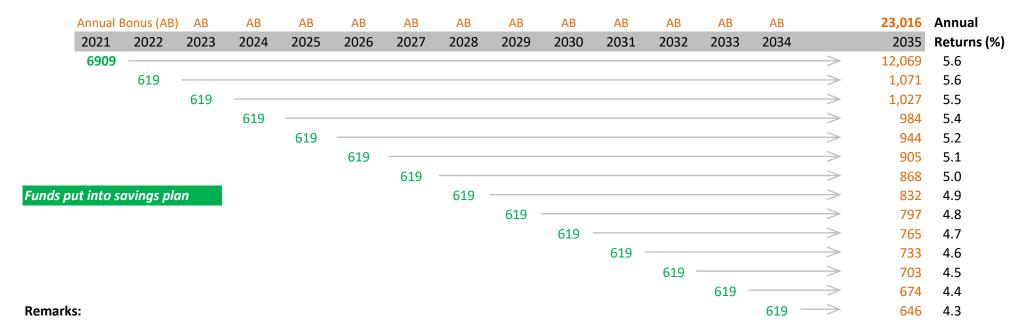

Policy:P41859719Issue Date:19-Jan-10Terms to Maturity:13 yrs 3 mthsAnnual Premium:\$619.44Type:RPMaturity Date:19-Jan-35Price Discount Rate:4.3%Next Due Date:19-Jan-22

Date Initial Sum

 Current Maturity Value:
 \$23,016
 19-Oct-21
 \$6,909

 Absolute Returns:
 \$8,055
 19-Nov-21
 \$6,933

 Absolute Returns (%):
 53.8%
 19-Dec-21
 \$6,957

MV 23,016

The basic returns for this 25 yrs plan is 2.9%

12 yrs of premiums have been paid and the policy value (at 2.9% return) is \$8995